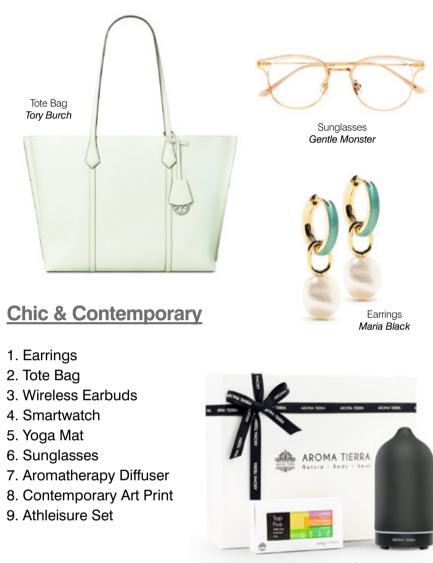

ENZO

T-Shirt

Kenzo

Aromatherapy Set Aroma Tierra

Modern Print King and McGaw

Yoga Mat *Addidas* by Stella McCartney

Perfume Kayali