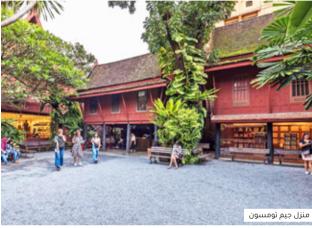

## Bangkok

Start your journey with a visit to the awe-inspiring Wat Arun, where the intricate design of this stunning temple will leave you breathless. Marvel at the towering spires adorned with colorful porcelain tiles and seashells, a testament to Thailand's rich cultural heritage and spiritual traditions. Then, wander through the enchanting halls of the Jim Thompson House, where you can immerse yourself in the world of Thai art.