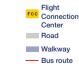

Flight Connection Center and follow signs for departures.

#### How long does it take to transfer between terminals?

Buses operate every 6 to 8 minutes from Terminal 5 to Terminal 3. It takes approximately 15 and 20 minutes.

#### How much time is required to transfer between London Heathrow and Gatwick?

The National Express bus to Gatwick takes approximately 90 minutes. Buses operate every 15 minutes from 05:30-12:00 and every 30 minutes from 12:00-22:30

#### oneworld carriers operating at London Heathrow Airport

Terminal 3 Royal Jordanian, American Airlines, British Airways, Cathay Pacific, Finnair, Japan Airlines, Qantas, SriLankan Airlines, LATAM Terminal 4 Malaysia Airlines, Qatar Airways Terminal 5 British Airways, Iberia



>> Fast Track

National Express bus

Connection Bus





#### **BANGKOK. THAILAND SUVARNABHUMI AIRPORT**

#### How do you transfer?

Domestic flights leave from concourses A and B. International flights leave from concourses C, D, E, F, and G, All arrivals are at Level 2 and all departures leave from Level 4 of the main terminal building.

#### How long does it take to transfer?

It takes approximately 15-20 minutes to walk between Concourses E. F and G and approximately 45-60 minutes to transfer between the international and domestic terminals

#### To connect between the international and domestic concourses

It should take approximately 60-90 minutes to clear immigration and customs before proceeding to domestic check-in counters on Level 4. Passengers connecting from international to domestic flights must collect their checked baggage and