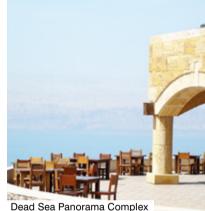

#### Float in the Dead Sea

- Landmarks: Float effortlessly in the salty waters of the Dead Sea, the lowest point on Earth, while admiring the stunning vistas of the surrounding mountains.
- Activities: Rejuvenate your skin with  $\checkmark$ Dead Sea salts and a therapeutic mud bath. rich in minerals renowned for their healing properties. Alternatively, take a leisurely hike along the Dead Sea Panoramic Trail for sights you can't find anywhere else on Earth.
- Where to Eat: Awaken all 5 senses with this gourmet cuisine accompanied by panoramic views at the Dead Sea Panorama Complex, offering a fusion of Middle Eastern and international flavors.