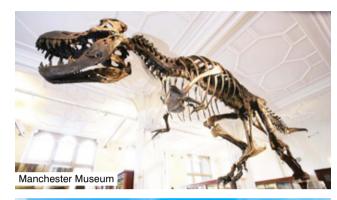

## Manchester

Begin your day with a visit to the Manchester Museum, where you can journey through time with exhibits showcasing everything from ancient artifacts to modern innovations. For a glimpse into Manchester's industrial past, take a stroll through Castlefield Urban Heritage Park, where canals and historic warehouses tell the story of the city's rise to prominence during the Industrial Revolution. No visit to Manchester is complete without a trip to the Science and Industry Museum, where interactive exhibits bring the city's industrial heritage to life with immersive experiences and hands-on displays.