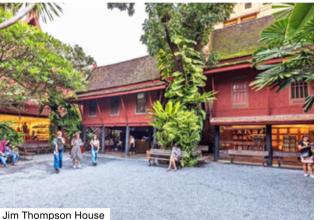

## Bangkok

Start your journey with a visit to the awe-inspiring Wat Arun, where the intricate design of this stunning temple will leave you breathless. Marvel at the towering spires adorned with colorful porcelain tiles and seashells, a testament to Thailand's rich cultural heritage and spiritual traditions. Then, wander through the enchanting halls of the Jim Thompson House, where you can immerse yourself in the world of Thai art.