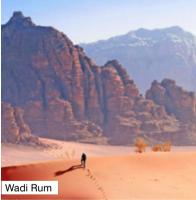

## Wadi Rum's Majestic Desert Wilderness

- Landmarks: Marvel at the  $\square$ otherworldly landscapes of Wadi Rum, with towering sandstone cliffs and vast desert plains immortalized in films like Lawrence of Arabia.
- Activities: Embark on a thrilling desert safari, traversing the dunes in a 4x4 vehicle or on camelback. Camp beneath the stars for a truly immersive Bedouin experience.
- Where to Eat: Sample traditional  $\overline{\checkmark}$ Bedouin cuisine served in a goat-hair tent at the Captain's Desert Camp.
- Hidden Gems: Seek out Lawrence's  $\square$ Spring, a secluded oasis nestled within the desert, offering a cool respite from the arid surroundings.