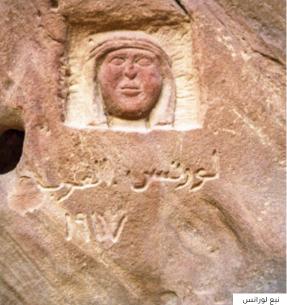

## Wadi Rum's Majestic Desert Wilderness

- Landmarks: Marvel at the  $\square$ otherworldly landscapes of Wadi Rum, with towering sandstone cliffs and vast desert plains immortalized in films like Lawrence of Arabia.
- Activities: Embark on a thrilling desert safari, traversing the dunes in a 4x4 vehicle or on camelback. Camp beneath the stars for a truly immersive Bedouin experience.
- Where to Eat: Sample traditional  $\overline{\checkmark}$ Bedouin cuisine served in a goat-hair tent at the Captain's Desert Camp.
- Hidden Gems: Seek out Lawrence's  $\square$ Spring, a secluded oasis nestled within the desert, offering a cool respite from the arid surroundings.