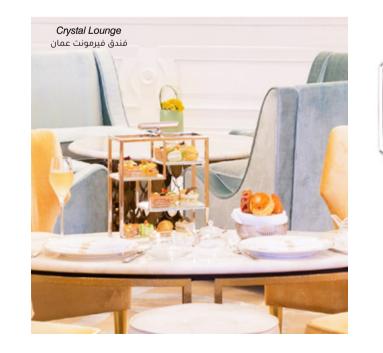

#### **Timeless Treasures**

- 1. Pearl Necklace
- 2. Tea Set
- 3. Journal
- 4. Scarf
- 5. Watch
- 6. Teatime at Crystal Lounge, Fairmont Amman Hotel
- 7. Perfume
- 8. Sweater
- 9. Jewelry Box

Floral Scarf Bimba y Lola