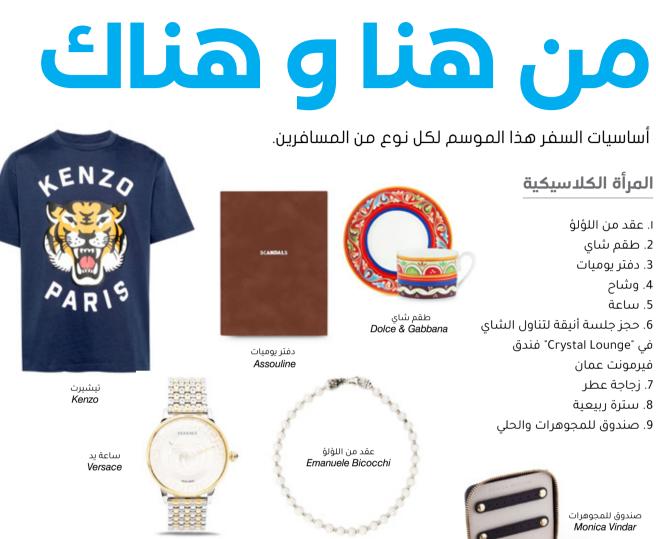

# From Here And There

Essentials to pack or pick up for every type of traveler.

Journal

#### **Timeless Treasures**

- 1. Pearl Necklace
- 2. Tea Set
- 3. Journal
- 4. Scarf
- 5. Watch
- 6. Teatime at Crystal Lounge, Fairmont Amman Hotel
- 7. Perfume
- 8. Sweater
- 9. Jewelry Box

Floral Scarf Bimba y Lola