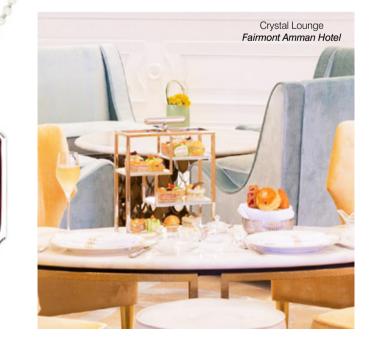

#### **Timeless Treasures**

- 1. Pearl Necklace
- 2. Tea Set
- 3. Journal
- 4. Scarf
- 5. Watch
- 6. Teatime at Crystal Lounge, Fairmont Amman Hotel
- 7. Perfume
- 8. Sweater
- 9. Jewelry Box

Floral Scarf Bimba y Lola