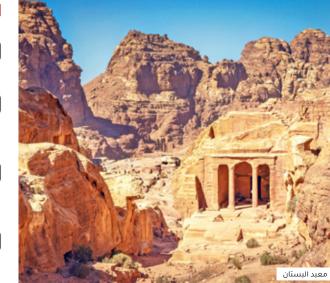

#### Time Travel in Petra

- Landmarks: Wander through the ancient Nabatean city of Petra, carved into the rose-red cliffs over 2,000 years ago, and marvel at iconic sites like the Treasury and the Monastery.
- Activities: Sign up for an insightful  $\square$ guided tour through the Sig, a narrow canyon flanked by towering cliffs, leading to the breathtaking reveal of the Treasury. Hike up to the High Place of Sacrifice for panoramic views.
- Where to Eat: Indulge in a culinary iournev at The Cave Bar. a unique restaurant nestled in a 2,000-year-old Nabatean tomb, offering a blend of Jordanian and international cuisine.
- Hidden Gems: Venture off the beaten  $\square$ path to explore the lesser-known sites of Petra, such as the Royal Tombs and the Garden Temple, where you can immerse yourself in the city's rich history away from the crowds.