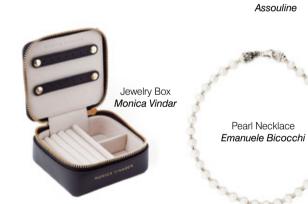

#### **Timeless Treasures**

- 1. Pearl Necklace
- 2. Tea Set
- 3. Journal
- 4. Scarf
- 5. Watch
- 6. Teatime at Crystal Lounge, Fairmont Amman Hotel
- 7. Perfume
- 8. Sweater
- 9. Jewelry Box

Floral Scarf Bimba y Lola