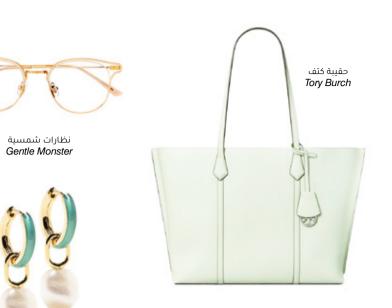

# From Here And There

Essentials to pack or pick up for every type of traveler.

Journal

#### **Timeless Treasures**

- 1. Pearl Necklace
- 2. Tea Set
- 3. Journal
- 4. Scarf
- 5. Watch
- 6. Teatime at Crystal Lounge, Fairmont Amman Hotel
- 7. Perfume
- 8. Sweater
- 9. Jewelry Box

Floral Scarf Bimba y Lola