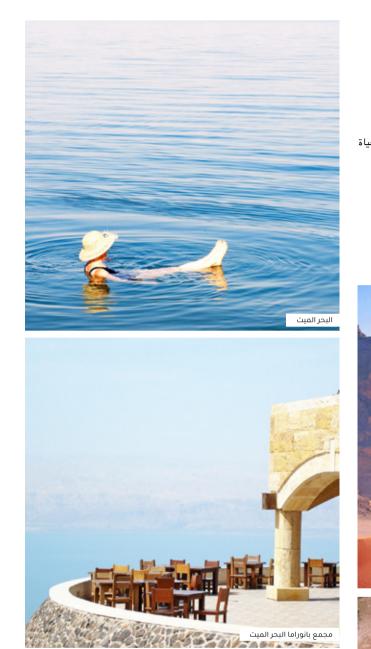

#### Float in the Dead Sea

- Landmarks: Float effortlessly in the salty waters of the Dead Sea, the lowest point on Earth, while admiring the stunning vistas of the surrounding mountains.
- Activities: Rejuvenate your skin with  $\checkmark$ Dead Sea salts and a therapeutic mud bath. rich in minerals renowned for their healing properties. Alternatively, take a leisurely hike along the Dead Sea Panoramic Trail for sights you can't find anywhere else on Earth.
- Where to Eat: Awaken all 5 senses with this gourmet cuisine accompanied by panoramic views at the Dead Sea Panorama Complex, offering a fusion of Middle Eastern and international flavors.

Hidden Gems: Take a short drive  $\square$ to Wadi Mujib for an unforgettable adventure and amazing views.