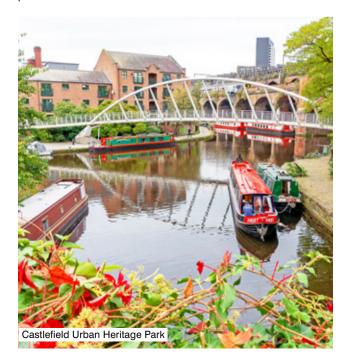

## Manchester

Begin your day with a visit to the Manchester Museum, where you can journey through time with exhibits showcasing everything from ancient artifacts to modern innovations. For a glimpse into Manchester's industrial past, take a stroll through Castlefield Urban Heritage Park, where canals and historic warehouses tell the story of the city's rise to prominence during the Industrial Revolution. No visit to Manchester is complete without a trip to the Science and Industry Museum, where interactive exhibits bring the city's industrial heritage to life with immersive experiences and hands-on displays.