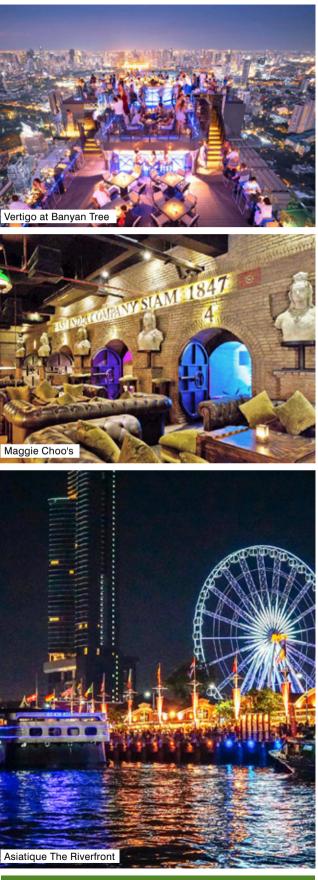

#### Lunch in the Sun

Head to Supanniga Eating Room for a taste of authentic Thai dishes with a modern twist, served in a stylish restaurant overlooking the majestic Chao Phraya River. The whole package is in store, with flavorful creations crafted from the freshest ingredients, accompanied by breathtaking views and impeccable service. Or, for a truly unforgettable dining experience, ascend to the heights of Vertigo at Banyan Tree.

#### **Nighttime Activities**

Lose yourself in the labyrinthine streets of Asiatique the Riverfront, a bustling night market offering a colorful shopping experience along the Chao Phraya River. Or, step back in time at Maggie Choo's, an underground speakeasy housed in a converted 1930s Shanghai mansion, where live jazz performances and signature cocktails transport you to a different era.