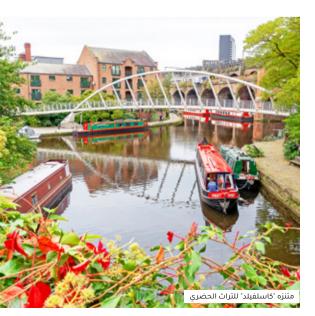

## Manchester

Begin your day with a visit to the Manchester Museum, where you can journey through time with exhibits showcasing everything from ancient artifacts to modern innovations. For a glimpse into Manchester's industrial past, take a stroll through Castlefield Urban Heritage Park, where canals and historic warehouses tell the story of the city's rise to prominence during the Industrial Revolution. No visit to Manchester is complete without a trip to the Science and Industry Museum, where interactive exhibits bring the city's industrial heritage to life with immersive experiences and hands-on displays.