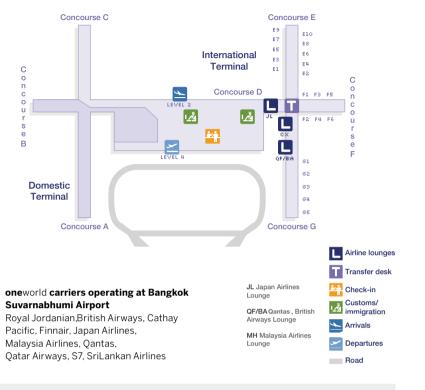

er?

Domestic flights leave from concourses A and B. International flights leave from concourses C, D, E, F, and G, All arrivals are at Level 2 and all departures leave from Level 4 of the main terminal building.

#### How long does it take to transfer?

It takes approximately 15-20 minutes to walk between Concourses E. F and G and approximately 45-60 minutes to transfer between the international and domestic terminals

#### To connect between the international and domestic concourses

It should take approximately 60-90 minutes to clear immigration and customs before proceeding to domestic check-in counters on Level 4. Passengers connecting from international to domestic flights must collect their checked baggage and clear passport control before proceeding to the domestic check-in area.



#### KUALA LUMPUR, MALAYSIA KUALA LUMPUR INTERNATIONAL AIRPORT

#### Transferring within and between terminals

A complimentary train service operates between the main terminal building and the satellite building.

Customers transferring from an international flight to a domestic flight must clear immigration and customs.

Customers transferring from a domestic flight to an international flight can collect their boarding passes from the transfer desk. All customers must pass through immigration clearance.

How long does it take to transfer between the main terminal and the satellite building? The complimentary Aerotrain train service departs

every 3 to 5 minutes and the journey takes approximately 2 minutes.

oneworld carriers operating at Kuala Lumpur International Airport Cathay Pacif