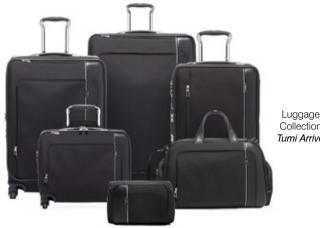

#### **Thoughtful Comforts**

- 1. Recipe Book
- 2. Throw Blanket
- 3. Cell Phone
- 4. Luxury Skincare Set
- 5. Gourmet Cooking Ingredients Gift Basket
- 6. Serving Tray
- 7. Luxurious Luggage Collection
- 8. Summer Jacket
- 9. Bracelet

Collection Tumi Arrivé

Customized Serving Tray Mark and Graham

Gourmet Cooking

Gift Basket

Demin Cropped Jacket Veronica Beard

Sensation