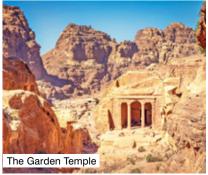

#### Time Travel in Petra

- Landmarks: Wander through the ancient Nabatean city of Petra, carved into the rose-red cliffs over 2,000 years ago, and marvel at iconic sites like the Treasury and the Monastery.
- Activities: Sign up for an insightful  $\square$ guided tour through the Sig, a narrow canyon flanked by towering cliffs, leading to the breathtaking reveal of the Treasury. Hike up to the High Place of Sacrifice for panoramic views.
- Where to Eat: Indulge in a culinary iournev at The Cave Bar. a unique restaurant nestled in a 2,000-year-old Nabatean tomb, offering a blend of Jordanian and international cuisine.
- Hidden Gems: Venture off the beaten  $\square$ path to explore the lesser-known sites of Petra, such as the Royal Tombs and the Garden Temple, where you can immerse yourself in the city's rich history away from the crowds.