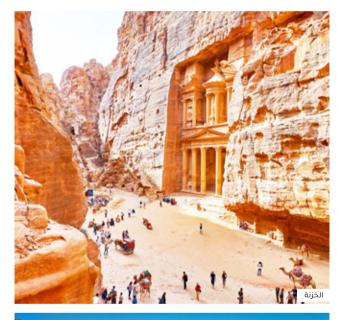

#### Time Travel in Petra

- Landmarks: Wander through the ancient Nabatean city of Petra, carved into the rose-red cliffs over 2,000 years ago, and marvel at iconic sites like the Treasury and the Monastery.
- Activities: Sign up for an insightful  $\square$ guided tour through the Sig, a narrow canyon flanked by towering cliffs, leading to the breathtaking reveal of the Treasury. Hike up to the High Place of Sacrifice for panoramic views.
- Where to Eat: Indulge in a culinary iournev at The Cave Bar. a unique restaurant nestled in a 2,000-year-old Nabatean tomb, offering a blend of Jordanian and international cuisine.
- Hidden Gems: Venture off the beaten  $\square$ path to explore the lesser-known sites of Petra, such as the Royal Tombs and the Garden Temple, where you can immerse yourself in the city's rich history away from the crowds.