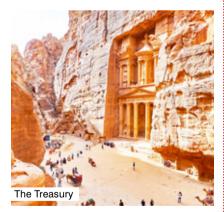

#### Time Travel in Petra

- Landmarks: Wander through the ancient Nabatean city of Petra, carved into the rose-red cliffs over 2,000 years ago, and marvel at iconic sites like the Treasury and the Monastery.
- Activities: Sign up for an insightful  $\square$ guided tour through the Sig, a narrow canyon flanked by towering cliffs, leading to the breathtaking reveal of the Treasury. Hike up to the High Place of Sacrifice for panoramic views.
- Where to Eat: Indulge in a culinary iournev at The Cave Bar. a unique restaurant nestled in a 2,000-year-old Nabatean tomb, offering a blend of Jordanian and international cuisine.
- Hidden Gems: Venture off the beaten  $\square$ path to explore the lesser-known sites of Petra, such as the Royal Tombs and the Garden Temple, where you can immerse yourself in the city's rich history away from the crowds.