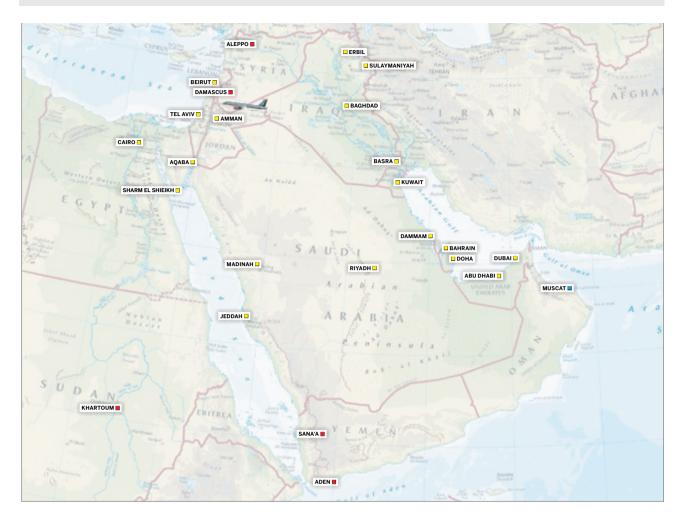

|                |                | Basin           |

#### Local RJ Agents

USA Reservations الحجوزات في الولايات المتّحدة الأمريكيّة +1 212 949 0050

شيكاغو Chicago +17736861301

مونتريال Montreal +15146312403

نيويورك New York +1 212 949 0060

> \* تُشغّل الرحلات إلى ديترويت عبر مونتريال منذ منتصف أيلول وحتى منتصف حزيران

\* Flights to Detroit operate via Montreal from mid September to mid June



#### **MIDDLE EAST**

#### Royal Jordanian destination

طيران الخليج Gulf Air 矣 Bahrain

#### الطيران الغياني OMAN AIR Muscat

ETIHAD

Abu Dhabi direct Seoul via Abu Dhabi

#### 

Amman, Aqaba via Istanbul



direct Colombo, Singapore,

via Doha

بغداد Baghdad +964 79 0143 1478 +964 78 0928 3703

عمّان Amman

العقبة Aqaba

+962 6 510 0000

+97317229293/4/5 البصرة Basra

+964 78 0198 2285 بيروت Beirut

+9611493321 +9611493480/1

36/33

Local RJ Agents

Temporarily suspended

#### أبو ظبي Abu Dhabi

القاهرة Cairo +202 3305 2940 +202 3303 5537 +202 3344 3114 الدّمام Dammam

+966138641231 +966 138 949 523 +966138641238

> الدوحة Doha +974 435 1422

دبىي Dubai +971 4 316 6666

+97142944322 أربيل Erbil

+964 75 0405 2299 حدّة Jeddah +966126613999

+966126674243 الخرطوم Khartoum +249183792846 +