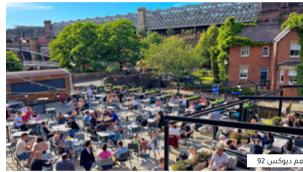

#### Lunch in the Sun

Head to The Oast House where you can dine al fresco in the charming courtyard surrounded by cool shops and eateries. Alternatively, for waterfront views and a taste of luxury, venture to Dukes 92 on the banks of the Rochdale Canal, where you can enjoy delicious cuisine and picturesque scenery from the spacious outdoor terrace.