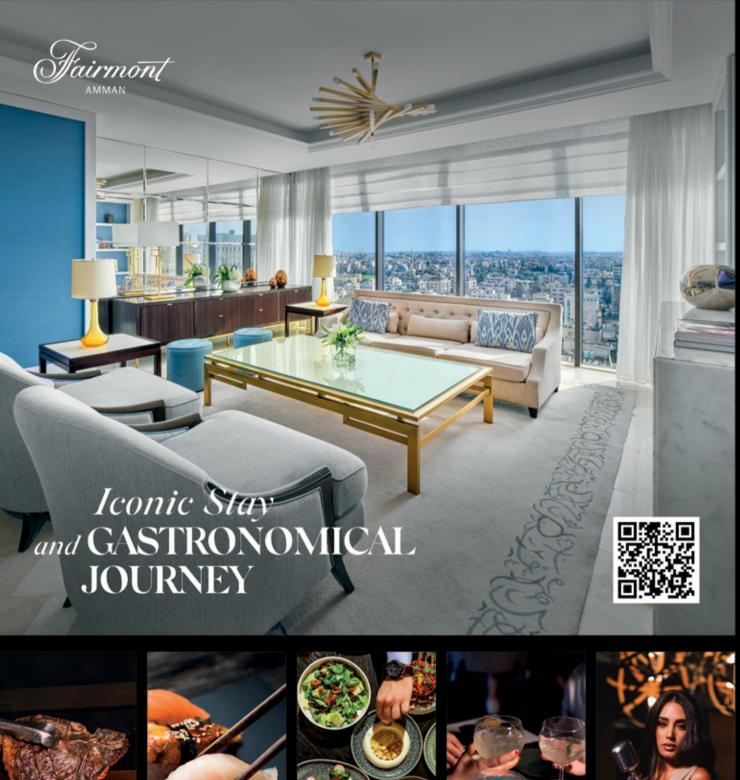

# A Culinary Journey

Dive into a vibrant dining experience at Nur Lebanese Restaurant at Fairmont Amman. where Lebanese flavors get a fresh twist. Curated by world-renowned celebrity and Top Chef Joe Barza, the menu blends modern flair with traditional ingredients. Whether you're here for a chic lunch, a stylish dinner, or the restaurant's legendary Lazy Friday Brunch featuring over 25 delectable bites, Nur is a go-to spot for a culinary journey like no other.