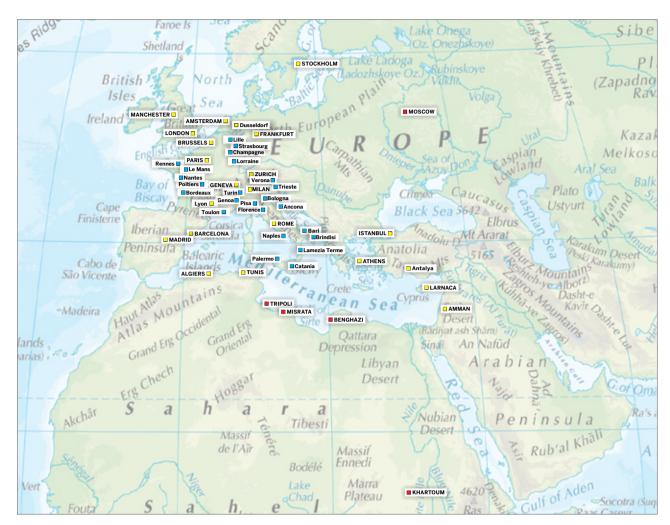

#### **EUROPE & NORTH AFRICA**

Royal Jordanian destination

Dusseldorf direct as of Sep. 2023 Brussels direct as of Oct. 2023

#### 

Amman, Agaba via Istanbul Sarajevo, Sofia, Budapest, Milan via Istanbul Gaziantep, Dalaman, Izmir via Istanbul Antalya direct

#### 

Codeshare destination

Brindisi, Bologna, Bari, Brussels Catania, Florence, Genoa, Milan, Naples, Palermo, Reggio Calabria, Pisa, Geneva, Lamezia Terme, Turin, Trieste, Venice, Verona, via Rome

#### SNCF SNCF MOBILITÉS

Aix en Provence Tgv (Qxb), Angers St. Laud (Qxg), Avignon Tgv (Xzn), Bordeaux St. Jean (Zfq), Champagne Tgv (Xiz), Le Mans (Zln), Lille (Xdb), Lorraine Tgv (Xzi), Lyon (Xyd), Marseille (Xrf), Montpellier (Xpj), Nantes (Qjz), Nimes (Zyn), Poitiers (Xop), Rennes (Zfj), St Pierre Des Corps (Xsh), Strasbourg (Xwg), Valence Tgv (Xhk), Bruxelles-midi (Zyr) via Paris via Paris