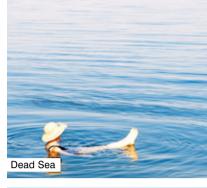

#### Float in the Dead Sea

- Landmarks: Float effortlessly in the salty waters of the Dead Sea, the lowest point on Earth, while admiring the stunning vistas of the surrounding mountains.
- Activities: Rejuvenate your skin with  $\checkmark$ Dead Sea salts and a therapeutic mud bath. rich in minerals renowned for their healing properties. Alternatively, take a leisurely hike along the Dead Sea Panoramic Trail for sights you can't find anywhere else on Earth.
- Where to Eat: Awaken all 5 senses with this gourmet cuisine accompanied by panoramic views at the Dead Sea Panorama Complex, offering a fusion of Middle Eastern and international flavors.