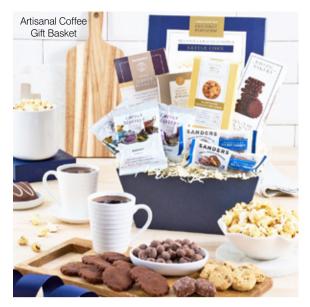

#### **Luxury Meets Elegance**

- 1. Business Card Holder
- 2. Fountain Pen Set
- 3. Laptop Bag
- 4. Stationery
- 5. Bracelet
- 6. Loungewear
- 7. Artisanal Coffee Gift Basket
- 8. Diary
- 9. Glasses

Fountain Pen Otto Hutt