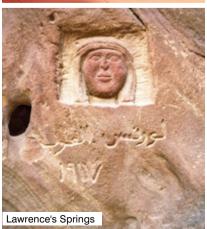

## Wadi Rum's Majestic Desert Wilderness

- Landmarks: Marvel at the  $\square$ otherworldly landscapes of Wadi Rum, with towering sandstone cliffs and vast desert plains immortalized in films like Lawrence of Arabia.
- Activities: Embark on a thrilling desert safari, traversing the dunes in a 4x4 vehicle or on camelback. Camp beneath the stars for a truly immersive Bedouin experience.
- Where to Eat: Sample traditional  $\overline{\checkmark}$ Bedouin cuisine served in a goat-hair tent at the Captain's Desert Camp.
- Hidden Gems: Seek out Lawrence's  $\square$ Spring, a secluded oasis nestled within the desert, offering a cool respite from the arid surroundings.