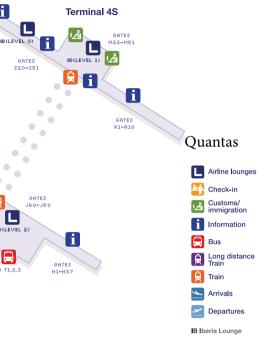

e Flight Connection Center and follow signs for departures.

#### How long does it take to transfer between terminals?

Buses operate every 6 to 8 minutes from Terminal 5 to Terminal 3. It takes approximately 15 and 20 minutes.

#### How much time is required to transfer between London Heathrow and Gatwick?

The National Express bus to Gatwick takes approximately 90 minutes. Buses operate every 15 minutes from 05:30-12:00 and every 30 minutes from 12:00-22:30

#### oneworld carriers operating at London Heathrow Airport

Terminal 3 Royal Jordanian, American Airlines, British Airways, Cathay Pacific, Finnair, Japan Airlines, Qantas, SriLankan Airlines, LATAM Terminal 4 Malaysia Airlines, Qatar Airways Terminal 5 British Airways, Iberia



>> Fast Track

National Express bus

Connection Bus





#### **BANGKOK. THAILAND SUVARNABHUMI AIRPORT**

#### How do you transfer?

Domestic flights leave from concourses A and B. International flights leave from concourses C, D, E, F, and G, All arrivals are at Level 2 and all departures leave from Level 4 of the main terminal building.

#### How long does it take to transfer?

It takes approximately 15-20 minutes to walk between Concourses E. F and G and approximately 45-60 minutes to transfer between the international and domestic terminals

#### To connect between the international and domestic concourses

It should take approximately 60-90 minutes to clear immigration and customs before proceeding to domestic check-in counters on Level 4. Passengers connecting from international to domestic flights must collect their checked baggage an