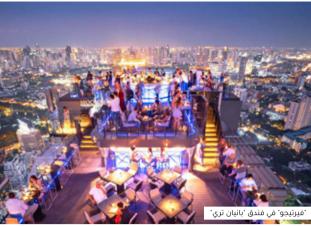

#### Lunch in the Sun

Head to Supanniga Eating Room for a taste of authentic Thai dishes with a modern twist, served in a stylish restaurant overlooking the majestic Chao Phraya River. The whole package is in store, with flavorful creations crafted from the freshest ingredients, accompanied by breathtaking views and impeccable service. Or, for a truly unforgettable dining experience, ascend to the heights of Vertigo at Banyan Tree.