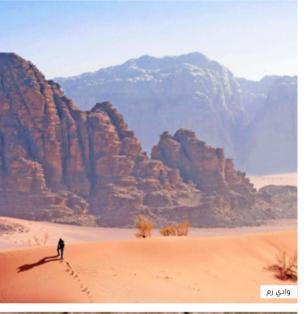

## Wadi Rum's Majestic Desert Wilderness

- Landmarks: Marvel at the  $\square$ otherworldly landscapes of Wadi Rum, with towering sandstone cliffs and vast desert plains immortalized in films like Lawrence of Arabia.
- Activities: Embark on a thrilling desert safari, traversing the dunes in a 4x4 vehicle or on camelback. Camp beneath the stars for a truly immersive Bedouin experience.
- Where to Eat: Sample traditional  $\overline{\checkmark}$ Bedouin cuisine served in a goat-hair tent at the Captain's Desert Camp.
- Hidden Gems: Seek out Lawrence's  $\square$ Spring, a secluded oasis nestled within the desert, offering a cool respite from the arid surroundings.