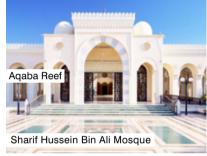

#### Life's a Beach in Agaba

- Landmarks: Immerse yourself in the captivating marine life of the Red Sea with a snorkeling or diving excursion to the coral reefs.
- Activities: Unwind on the pristine beaches of Ayla, where blue waters meet golden sands. Unwind on a sunset cruise for breathtaking views of the Jordanian coastline.
- Where to Eat: Savor fresh seafood delights at The Royal Yacht Club. A local favorite for decades overlooking the shimmering waters of the Red Sea.
- Hidden Gems: Tucked away in the  $\square$ heart of Agaba's old town lies the Sharif Hussein Bin Ali Mosque, a hidden architectural marvel that offers a glimpse into the city's rich cultural heritage. While many visitors flock to Agaba for its beaches and diving opportunities, this historic mosque provides a unique opportunity to explore the religious and cultural traditions of Jordan.